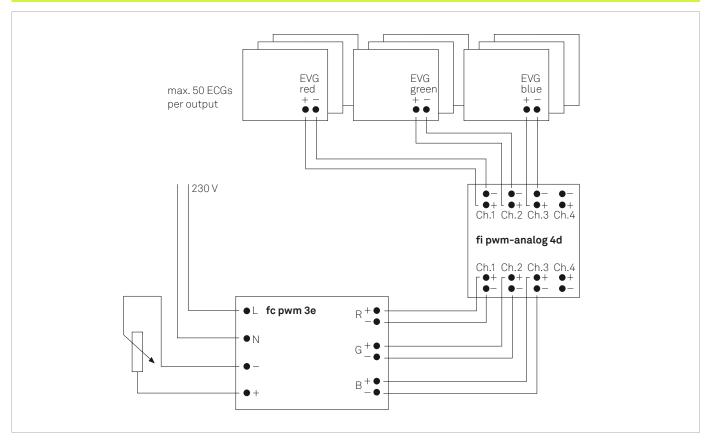

# Wiring Diagram

## Properties

**.** . . . . . .

The result is an automatic color chase from blue to turquoise, green, yellow, red and magenta with soft fading in an endless loop. The speed of the preprogrammed chase changes as a function of the analog 1-10 V input voltage. A linear 100 kW potentiometer can also be used. If the control voltage is increased the chase at first runs at its highest speed and slows down as the voltage increases. At a control voltage of more than 9.8 V the current color is fixed and will not change again. Each PWM output can be loaded with up to 10 mA.