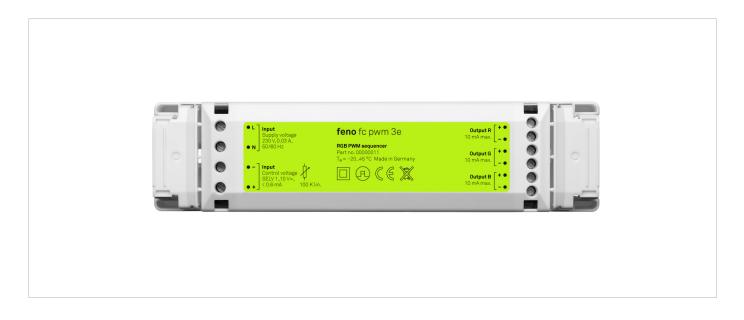

# fc pwm 3e

RGB PWM sequencer

Colored light controller for LED dimmers or 1-10 V control gear for additive color mixing with red, green and blue fluorescent lamps.

feno led modules

| ordening data |           |  |
|---------------|-----------|--|
| Product name  | fc pwm 3e |  |
| Item number   | 00000011  |  |

**fc pwm 3e** RGB PWM sequencer